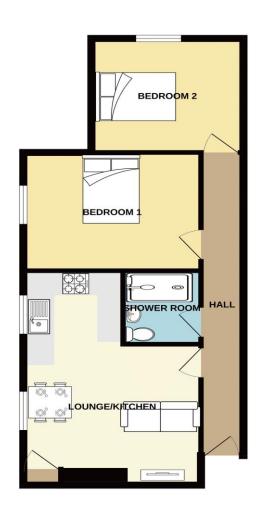

TOP FLOOR FLAT

Whilst every attempt has been made to ensure the accuracy of the floorplan contained here, measurement of doors, windows, rooms and any other terms are approximate and no responsibility is taken for any error omission or mis-statement. This plan is for illustrative purposes only and should be used as such by any prospective purchaser. The services, systems and appliances shown have not been tested and no guarant as to their operability or efficiency can be given.

## **ACCOMMODATION**

TOP FLOOR FLAT

LOUNGE AREA: 13' 0" x 12' 1" (3.96m x 3.68m)

KITCHEN AREA: 7' 9" x 6' 9" (2.36m x 2.06m)

SHOWER ROOM: 6' 4" x 5' 7" (1.93m x 1.70m)

BEDROOM 1: 13' 2" x 10' 2" (4.01m x 3.10m)

BEDROOM 2: 11' 1" x 9' 2" (3.38m x 2.79m)