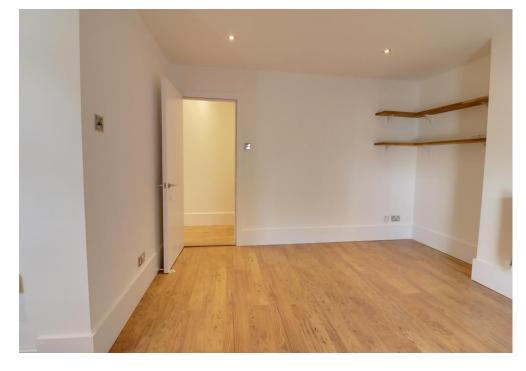

## **ACCOMMODATION**

TOP FLOOR FLAT

LOUNGE AREA: 13' 0" x 12' 1" (3.96m x 3.68m)

KITCHEN AREA: 7' 9" x 6' 9" (2.36m x 2.06m)

SHOWER ROOM: 6' 4" x 5' 7" (1.93m x 1.70m)

BEDROOM 1: 13' 2" x 10' 2" (4.01m x 3.10m)

BEDROOM 2: 11' 1" x 9' 2" (3.38m x 2.79m)