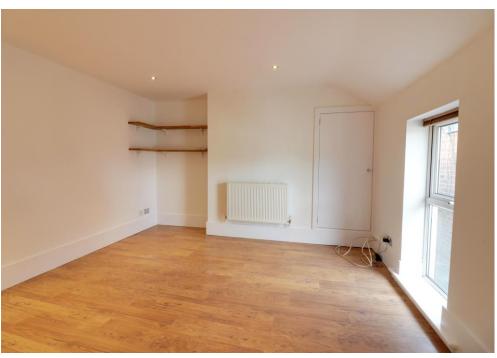

## **ACCOMMODATION**

TOP FLOOR FLAT

LOUNGE AREA: 13' 0" x 12' 1" (3.96m x 3.68m)

KITCHEN AREA: 7' 9" x 6' 9" (2.36m x 2.06m)

SHOWER ROOM: 6' 4" x 5' 7" (1.93m x 1.70m)

BEDROOM 1: 13' 2" x 10' 2" (4.01m x 3.10m)

BEDROOM 2: 11' 1" x 9' 2" (3.38m x 2.79m)