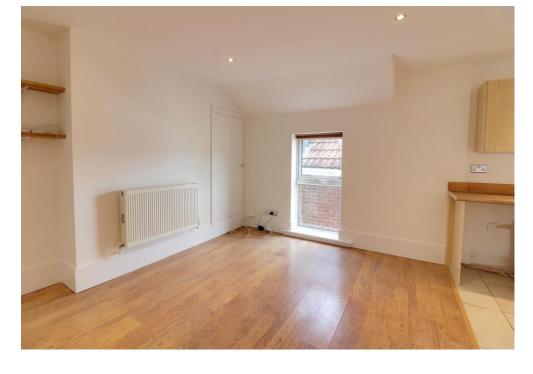

## **DESCRIPTION**

Situated in a highly requested part of Southsea you will come across this light and airy TWO bedroom top floor lat. Internally the property has undergone a complete redecoration and comprises of a very social modern fitted kitchen opening into your living/dining area. There are also two double bedrooms and a modern shower room. Additional benefits come in the form of double glazing, gas central heating and the property is being offered with no forward chain. On leaving the property you are only a short stroll to the vibrant buzz of the Southsea high street with its eclectic mix of Restaurants and bars or you could also enjoy a strong along on the promenade. Internal viewing highly recommended.

## **ACCOMMODATION**

TOP FLOOR FLAT

LOUNGE AREA: 13' 0" x 12' 1" (3.96m x 3.68m)

KITCHEN AREA: 7' 9" x 6' 9" (2.36m x 2.06m)

SHOWER ROOM: 6' 4" x 5' 7" (1.93m x 1.70m)

BEDROOM 1: 13' 2" x 10' 2" (4.01m x 3.10m)