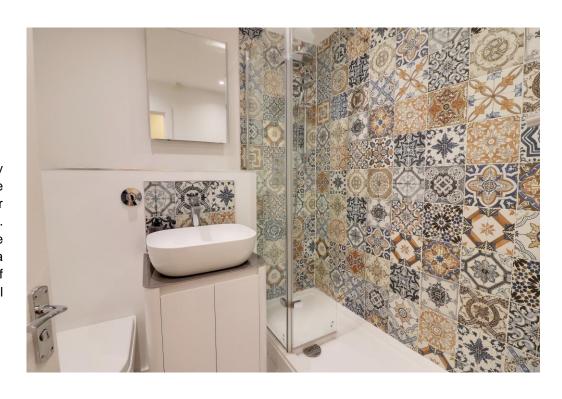

## **DESCRIPTION**

Situated in a highly requested part of Southsea you will come across this light and airy TWO bedroom top floor lat. Internally the property has undergone a complete redecoration and comprises of a very social modern fitted kitchen opening into your living/dining area. There are also two double bedrooms and a modern shower room. Additional benefits come in the form of double glazing, gas central heating and the property is being offered with no forward chain. On leaving the property you are only a short stroll to the vibrant buzz of the Southsea high street with its eclectic mix of Restaurants and bars or you could also enjoy a strong along on the promenade. Internal viewing highly recommended.

## **ACCOMMODATION**

TOP FLOOR FLAT

LOUNGE AREA: 13' 0" x 12' 1" (3.96m x 3.68m)

KITCHEN AREA: 7' 9" x 6' 9" (2.36m x 2.06m)

SHOWER ROOM: 6' 4" x 5' 7" (1.93m x 1.70m)

BEDROOM 1: 13' 2" x 10' 2" (4.01m x 3.10m)