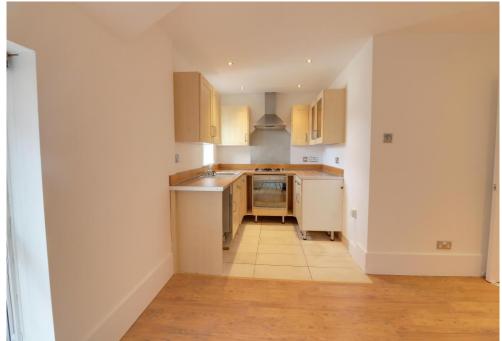

## **ACCOMMODATION**

TOP FLOOR FLAT

LOUNGE AREA: 13' 0" x 12' 1" (3.96m x 3.68m)

KITCHEN AREA: 7' 9" x 6' 9" (2.36m x 2.06m)

SHOWER ROOM: 6' 4" x 5' 7" (1.93m x 1.70m)

BEDROOM 1: 13' 2" x 10' 2" (4.01m x 3.10m)